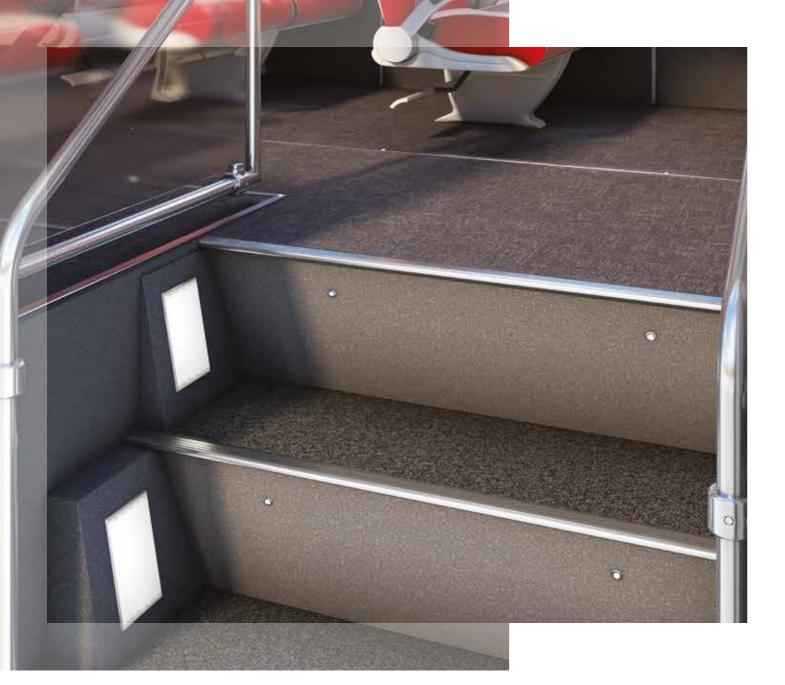

# **coral**<sup>®</sup> FR

By stopping up to 95% of walked in dirt and moisture, our Coral FR can prolong the life of your floor as well as greatly reduce cleaning costs and the risk for slipping. Delivering superior performance in even the toughest environments. Whether facing rain, snow, sand or soil.

Coral FR is ideal for passenger walkways and entrances including steps. Our range includes a large selection of styles and designs to suit your requirements.